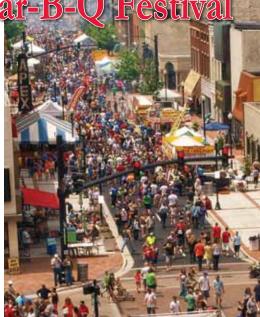

The International Bar-B-Q Festival began in 1978 and is held on the second full weekend in May each year. This festival is the kick-off for the barbecue season during the summer and fall. Catholic churches throughout the area host picnics nearly every weekend until late September. These picnics are favorite family gatherings and raise funds for local charities.

The International Bar-B-Q Festival typically attracts more than 30,000 people to the Ohio riverfront in downtown Owensboro, Ky. The award winning festival has been named a Southeast Tourism Society Top 20 Event for 2015.