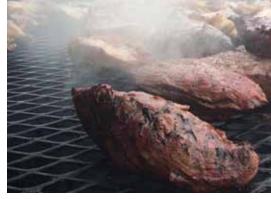

## World Famous Barbecue

Barbecued mutton and burgoo are the two foods that distinguish Daviess County barbecue from other areas. Although pork, chicken, and beef are prepared, the preference of locals according to the barbecue restaurant owners is mutton (sheep) and burgoo (a stew made from mutton, other meats and vegetables). The Daviess County region has also developed a unique style of pit barbecue featuring vinegarbased sauces mopped over the meat during the lengthy smoking process. The result of this process is a delicious, tangy, and very tender meat.

The International Bar-B-Q Festival began in 1978 and is held on the second full weekend in May each year. This festival is the kick-off for the barbecue season during the summer and fall. Catholic churches throughout the area host picnics nearly every weekend until late September. These picnics are favorite family gatherings and raise funds for local charities.