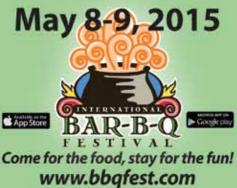

The International Bar-B-Q Festival began in 1978 and is held on the second full weekend in May each year. This festival is the kick-off for the barbecue season during the summer and fall. Catholic churches throughout the area host picnics nearly every weekend until late September. These picnics are favorite family gatherings and raise funds for local charities.

## **International Bar-B-Q Festival**

The competition is fierce and the flavors rich as cooking teams produce the best that their secret recipes have to offer in an effort to win the Governor's Cup, the prize awarded to the festival's best overall Bar-B-Q cooking team.

On the second weekend in May each year, teams compete in Mutton, Chicken and Burgoo and are required to cook a minimum of 600 pounds of Mutton, 300 Chickens and 60 gallons of Burgoo. Many of the teams cook more than the minimum to have plenty for sale by the gallon or pound for festival goers.

The International Bar-B-Q Festival typically attracts more than 30,000 people to the Ohio riverfront in downtown Owensboro, Ky. The award winning festival has been named a Southeast Tourism Society Top 20 Event for 2015.