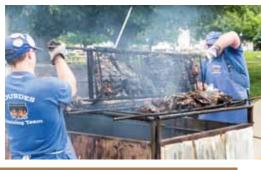

On the second weekend in May each year, teams compete in Mutton, Chicken and Burgoo and are required to cook a minimum of 600 pounds of Mutton, 300 Chickens and 60 gallons of Burgoo. Many of the teams cook more than the minimum to have plenty for sale by the gallon or pound for festival goers.

Cooking team members use wooden paddles, above, to stir giant kettles of burgoo. Burgoo is Owensboro's signature "barbecue stew." At right, wire frames are used to turn several pieces of barbecued mutton at once along large cooking pits set up in the street.