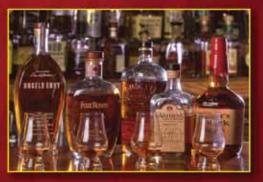

### WELCOME TO OWENSBORO! Expanded Dining Area in both locations

Spirits is a bourbon bar under The Miller House Restaurant at 301 W. 5th Street. With exposed brick walls, locally created art and an eclectic mix of patrons, anyone coming to Spirits for the first time will feel welcome. As a bourbon bar, Spirits always has more than 300 bourbons in stock on their "Wall of Bourbon," making it the largest bourbon collection in western Kentucky.

#### Spirits at The Miller House

Spirits is the cozy little bar under The Miller House Restaurant. With an eclectic mix of patrons, anyone coming to Spirits for the first time will feel right at home. This is a bourbonfocused bar where there are always more than 300 bourbons in stock, making Spirits the largest Bourbon Bar in western Kentucky. Spirits also offers a wide variety of signature martinis, mixed drinks, beer, wine, and live entertainment. Tue-Thur 4-9p; Fri-Sat, 4-10p 301 East 5th St. • 270-685-5878 www.themillerhouserestaurant.com