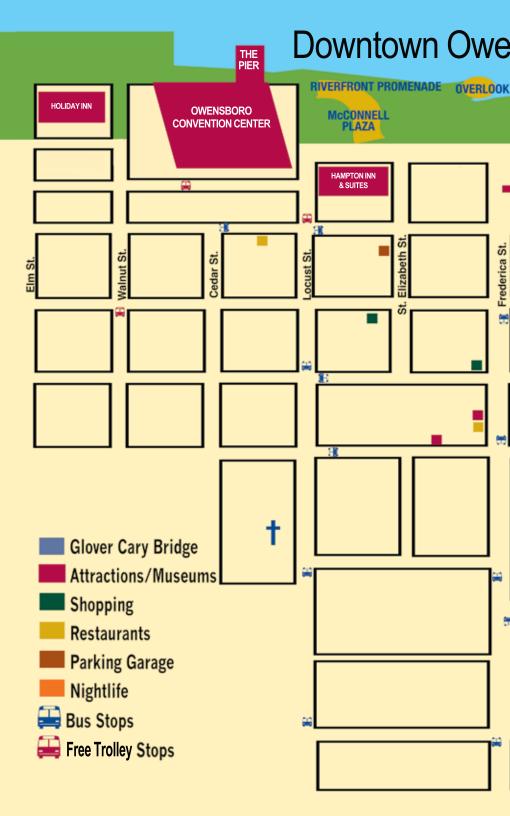

#### **Downtown Trolley Tour**

Hop on the free trolley at any of the nine stops throughout downtown and take a ride to your next destination. Mon-Wed, 10 a.m.-10 p.m.; Thur-Sat, 10 a.m.-midnight.

#### Hampton Inn & Suites Owensboro Downtown-Waterfront 150 rooms

401 W. 2nd St. 270-685-2005 Conveniently located adjacent to Smothers Park and Owensboro Convention Center, this LEED certified hotel features "green" roofing and an on site car charging station. Guest rooms offer modern amenities including refrigerator, microwave, 42-inch TV and technology charging docks. Some guest rooms have floor-to-ceiling windows and a balcony, offering stunning river and downtown views. On site restaurant, bar, spa, salon and shopping.