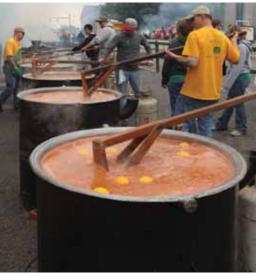

On the second weekend in May each year, teams compete in Mutton, Chicken and Burgoo and are required to cook a minimum of 600 pounds of Mutton, 300 Chickens and 60 gallons of Burgoo. Many of the teams cook more than the minimum to have plenty for sale by the gallon or pound for festival goers.

Cooking team members use wooden paddles, above, to stir giant kettles of burgoo. Burgoo is Owensboro's signature "barbecue stew." At right, wire frames are used to turn several pieces of barbecued mutton at once along large cooking pits set up in the street.