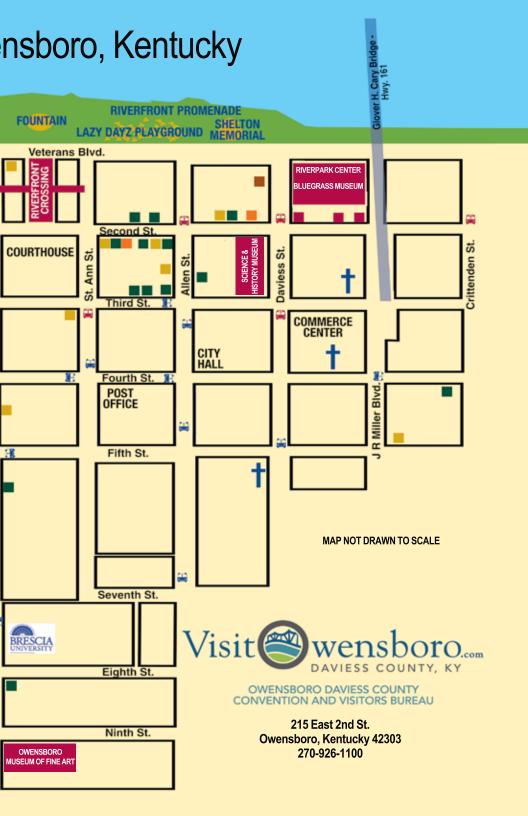

#### **Downtown Trolley Tour**

Hop on the free trolley at any of the nine stops throughout downtown and take a ride to your next destination. Mon-Wed, 10 a.m.-10 p.m.; Thur-Sat, 10 a.m.-midnight.

#### Hampton Inn & Suites Owensboro Downtown-Waterfront 150 rooms

401 W. 2nd St. 270-685-2005 Conveniently located adjacent to Smothers Park and Owensboro Convention Center, this LEED certified hotel features "green" roofing and an on site car charging station. Guest rooms offer modern amenities including refrigerator, microwave, 42-inch TV and technology charging docks. Some guest rooms have floor-to-ceiling windows and a balcony, offering stunning river and downtown views. On site restaurant, bar, spa, salon and shopping.