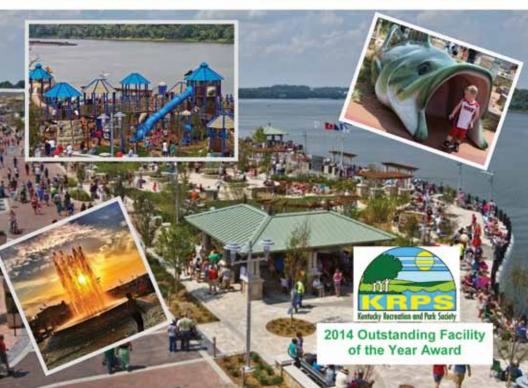

### Lazy Dayz Playground and SprayPark at Smother's Park

This is the longest fully accessible playground in the country and serves children and families of all abilities. Playground open 7 a.m.-10 p.m. SprayPark open 9 a.m.-9 p.m. 199 West Veterans Blvd.

#### www.owensboroparks.org