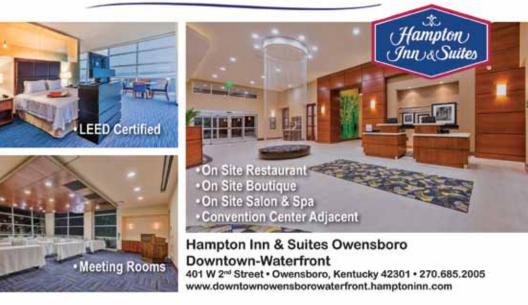

#### Hampton Inn & Suites Owensboro Downtown-Waterfront 150 rooms

401 W. 2nd St. 270-685-2005 Conveniently located adjacent to Smothers Park and Owensboro Convention Center, this LEED certified hotel features "green" roofing and an on site car charging station. Guest rooms offer modern amenities including refrigerator, microwave, 42-inch TV and technology charging docks. Some guest rooms have floor-to-ceiling windows and a balcony, offering stunning river and downtown views. On site restaurant, bar, spa, salon and shopping.